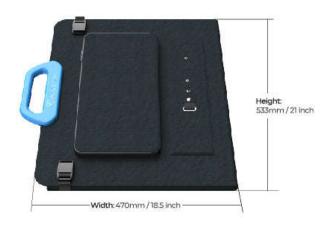

Open Circuit Voltage(OCV): 24.4V

Short Circuit Current(Isc): 6.43A

GENERAL Connector: Standard MC4 Connector

Weight: 12.57lbs (5.7kg)

Dimensions (Unfolded): 21 × 65in (53.3 × 165.2cm)

**Dimensions (Folded):** 21 × 18.5in (53.3 × 47cm)