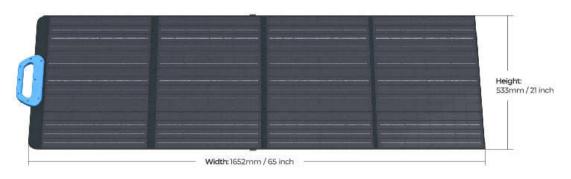

Open Circuit Voltage(OCV): 24.4V

Short Circuit Current(Isc): 6.43A

GENERAL Connector: Standard MC4 Connector

Weight: 12.57lbs (5.7kg)

Dimensions (Unfolded): 21 × 65in (53.3 × 165.2cm)

**Dimensions (Folded):** 21 × 18.5in (53.3 × 47cm)